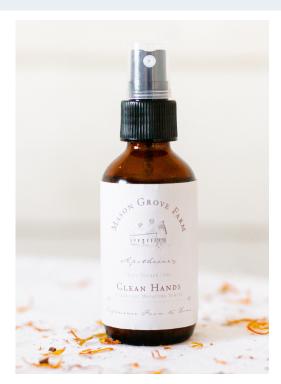

# CLEAN HANDS MOISTURE SPRITZ 20Z.

# Apothecary BY MASON GROVE FARM

## PRODUCT DESCRIPTION

Looking for a hand cleansing product on the go that actually moisturizes your skin as it works? Use this hydrating spray cleaner wherever you go, even to places without soap and water. Infused with lavender & sweet orange, this fighting duo will leave your hands clean and hydrated while smelling great.

Includes 2 bottles, 2 oz.