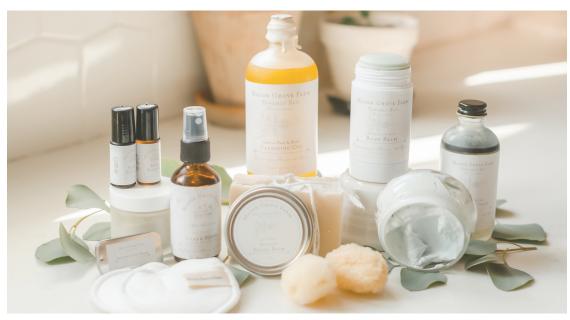

# Experience Farm to Skin Kit

## KIT DESCRIPTION

Pamper that beautiful face of yours with our Experience Farm to Skin Kit. You'll receive a collection of 8 products specially designed to help you attain and maintain a brighter, more smooth complexion!

#### EXPERIENCE FARM TO SKIN KIT

2 Goat Milk Soaps
2 Mineral Sea Sponges
Facial Hydration Balm
Gentle Cleansing Oil
Hydration Blue Body Balm
pH Balancing Blue Tansy Toner

See individual product flyers for descriptions, ingredients, and instructions on how to use the products.