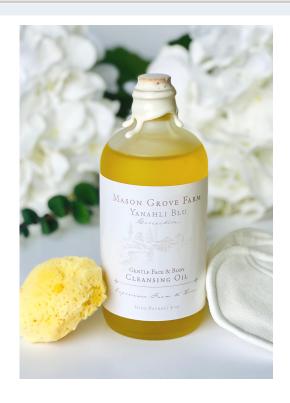

# GENTLE CLEANSING OIL 80Z.

## PRODUCT DESCRIPTION

Gently and effectively dissolve dirt, oil, makeup, and even stubborn waterproof mascara all while nourishing your skin!

Our gentle cleansing oil is a calming, hydrating, skinnourishing cleanser infused with organic lavender, calendula, and chamomile flowers. Hand poured in the hills of TN, it nourishes and hydrates, while cleansing with no heavy residue, preparing your skin for the next step in our beauty regime.

#### KEY BENEFITS

- Provide for quick break down and easy removal of all types of makeup, debris and sunscreens.
- Leave skin feeling supple and smooth.
- Compatible with any other type of cleanser should you choose to double cleanse.
- Improves texture and tone of your skin.
- Preps the skin for our goat milk cleansing soap.
- Great for in the shower and shaving.
- Helps prevent bumps and irritated hairs.
- Natural & effective.
- Safe for all skin types.

#### **HOW TO USE:**

Place a small amount of cleansing oil on your sea sponge for mild exfoliation & wipe gently across your face and neck. You may also use it alone for shaving, removing make up or add a few drops to the tub for a luxurious and relaxing bath!

OR Apply a small amount to damp skin, gently massage onto the face and around the eyes. Then rinse thoroughly and gently pat skin dry with a soft, clean towel.

#### **INGREDIENTS:**

Safflower Oil, Jojoba Oil, Avocado Oil, Meadowfoam Oil, Infused with Organic Lavender Flowers, Chamomile Flowers, and Calendula Flowers.