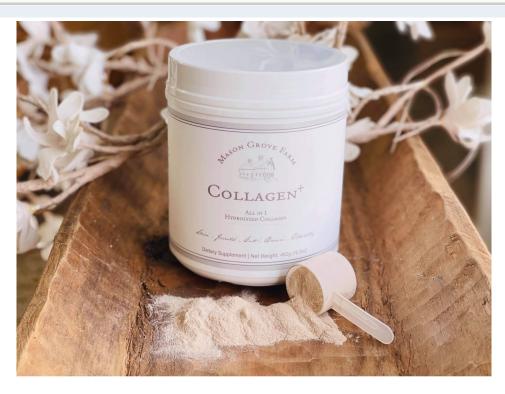

# COLLAGEN+ 16.3oz.

## BY MASON GROVE FARM

ALL 5 COLLAGENS
WITH OVER 35
PROPRIETARY
INGREDIENTS

30 DAY SUPPLY

HOW TO USE: Mix one scoop of collagen in the drink of your choice once daily.

### **BENEFITS**

Gut

PROBIOTIC
ENZYMES
TURKEY TAIL
CHROMIUM PICOLINATE
AFRICAN MANGO

Brain / Mood

LION'S MANE
L-TYROSINE
ACETYL L-CARNITINE
MAGNOLIA BARK
D3 with K2 for ABSORPTION

Stress

REISHI MAITAKE ASHWAGANDHA RHODIOLA L-THEANINE Hormone

N-ACETYL-CYSTEINE MACA CoQ10 SELENO EXCEL

Ssin / Hair

BIOTIN
HYALURONIC ACID
HYDROLYZED BOVINE COLLAGEN
HYDROLYZED FISH COLLAGEN

Inflamation

TURMERIC SHARK CARTILAGE CHICKEN BONE BROTH EGGSHELL MEMBRANE CHAGA Energy

CORDYCEPS GREEN TEA CAFFEINE B-COMPLEX Detox

DANDELION HOLY BASIL ACHYRANTHES ASPERA