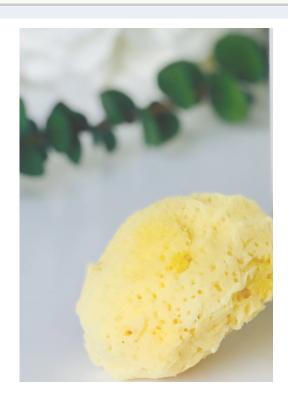

# Mineral Sea Sponges (set of 2)

## PRODUCT DESCRIPTION

Indulge your senses with our soft, absorbent Mineral Sea Sponges, perfect for washing your face and body! Sourced from the coastal waters of the Philippines, our sea sponges provide you with a hypo-allergenic and non-toxic solution for cleaning your delicate skin, offering a gentle exfoliant, deep cleaning your pores while providing multiple minerals that are fantastic for your skin!

Suitable for all skin types.

#### **KEY BENEFITS:**

- Provides gentle exfoliation (removes dead skin cells) resulting in cleaner, softer skin.
- Provides multiple nutrients to the skin including: calcium, magnesium, sodium, iron, zinc, and potassium.