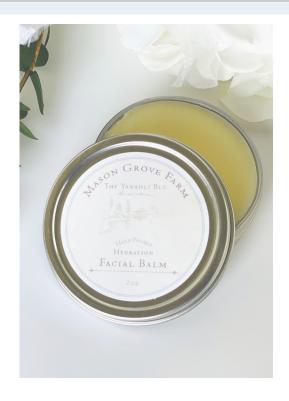

# FACIAL HYDRATION BALM 20Z.

## PRODUCT DESCRIPTION

Gift your face with the soft, supple, smooth, and healthy glow it deserves! Our Facial Hydration Balm glides on smoothly; quickly absorbing into your skin to provide instant hydration!

Designed as the perfect size to throw into your bag and ideal for on-the-go moisture protection.

#### **KEY BENEFITS:**

- Provides instant hydration to even the driest skin and guards against free radicals.
- Easy to use & travel friendly.
- · Holds in moisture throughout the day.
- Natural & effective.
- Safe for all skin types.

#### HOW TO USE:

Gently glide over face with fingertips, then massage in a circular motion all over face, neck & chest area. Designed for daily use.

#### **INGREDIENTS:**

East & West African Shea Butters (contains tree nuts), Tallow, Beeswax, Olive Oil, Rosehip Oil, Jojoba Oil, Daikon Oil, Astaxanthin, Lavender.