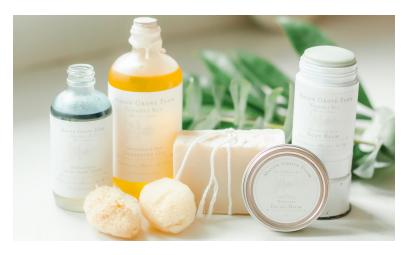

# Experience Farm to Skin Kit

## BY MASON GROVE FARM

## KIT DESCRIPTION

Pamper that beautiful face of yours with our Experience Farm to Skin Kit. You'll receive a collection of 8 products specially designed to help you attain and maintain a brighter, more smooth complexion!

#### EXPERIENCE FARM TO SKIN KIT

2 Goat Milk Soaps
2 Mineral Sea Sponges
Facial Hydration Balm
Gentle Cleansing Oil
Hydration Blue Body Balm
pH Balancing Blue Tansy Toner

See individual product flyers for descriptions, ingredients, and instructions on how to use the products.