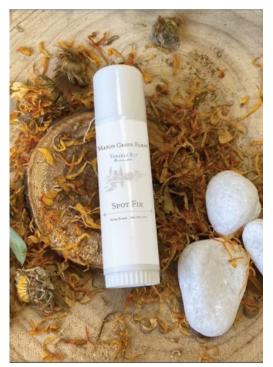

# SPOT FIX

#### BY MASON GROVE FARM

# PRODUCT DESCRIPTION

Rescue for angry skin.

Looking for a natural solution to help sooth & heal troubled skin while being extremely gentle? Look no further, our Spot Fix is ready to come to your rescue!

Our Spot Fix is a special formation of 9 natural ingredients and essential oils that work in harmony with your body to promote and nourish clear and healthy skin, offering effective natural relief to angry skin.