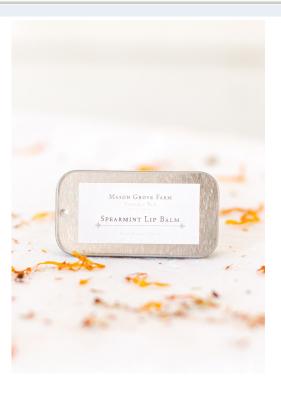

# SPEARMINT LIP BALM .250Z

### BY MASON GROVE FARM

# PRODUCT DESCRIPTION

Indulge your lips and pucker up with our moisturizing blend of shea butters and hydrating oils that will leave you with a luxurious dewy pout. Our velvety lip balm is a small wonder! With its satin-like finish and a rich moisturizing texture that strengthens the natural moisture barrier, our lip balm nourishes even the driest cracked lips while keeping them hydrated for hours.