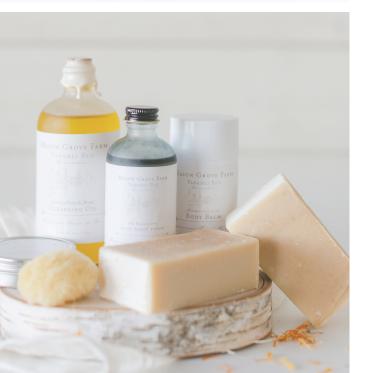

# GOAT MILK SOAP 4.50Z.

Lavender Spearmint

## PRODUCT DESCRIPTION

Our Goat Milk cleansing soap clarifies, calms, and balances while supporting your skin's natural biome. Leaving skin feeling clean and hydrated. This experience is so much more than you've ever experienced from a bar of soap. Be prepared to get lost in the luxurious creamy lather and skin loving properties of this wonder bar! Goat's milk and natural botanicals nourish and moisturize skin, lavender calms the mind and skin while the spearmint raises your spirit and nourishes dull skin. This botanical dynamic duo with natural butters & oils gives you a long-lasting brightness with a luxurious foaming lather that cleanses without stripping skin's moisture. Breathe in deep as you enjoy the calming scent of lavender!