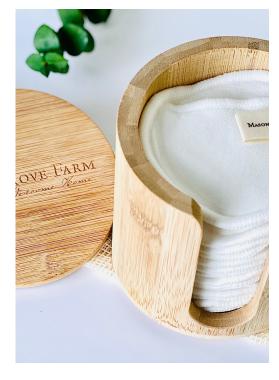

# REUSABLE ORGANIC FACIAL PADS W/BAMBOO CADDY

## PRODUCT DESCRIPTION

Reusable Organic Bamboo cotton rounds with Bamboo Caddy & a cotton mesh net for washing!

These wipes are extra thick - bamboo cotton sewn together making for a sturdy, reusable round that will last many washes! Each set comes with 16 rounds.

Designed to be used on all skin types, even sensitive skin, dry skin, and delicate baby skin. These super soft wipes can be used on their own, with our cleansing oil, or with your other favorite products. Simply wash & reuse in the mesh cotton bag. 100% natural.