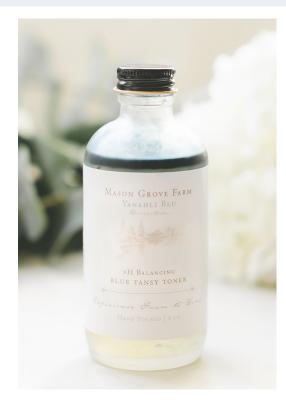

# PH BALANCING BLUE TANSY TONER 40Z.

## PRODUCT DESCRIPTION

The toner of toners! This beautifully nourishing, rejuvenating, and balancing facial toner is for all skin types and will have you saying, "why have I not known about this toner sooner?!"

Our Blue Tansy (also known as, Moroccan Chamomile) Toner features a combination of vitamins, antioxidants, and amino acids to nourish the skin while preparing it for further treatment. It also contains jojoba oil and artichoke leaf extract to help soothe irritated skin, reduce inflammation, refine congested pores, and remove dead skin cells, reducing your skin's risk of blemishes and other impurities.

With its pampering & almost mood shifting qualities, along with the magnificent sapphire color and calming effects of the chamazulene we see the protecting antioxidant activity bring such beautiful results to even the most wildly sensitive skin types! You'll really love this must-have product!

#### KEY BENEFITS

- Gently resurfaces the skin to reveal a more even complexion.
- Clears congested pores.
- Balances pH level of the skin.
- · Reduces inflammation and puffiness.
- Promotes a brighter more vibrant appearance.
- Natural & effective
- Safe for all skin types

#### HOW TO USE:

After cleansing with appropriate cleanser, shake vigorously & moisten your bamboo pad with a small amount and apply in upward and outward strokes over the face, neck and chest. Use once daily or as needed.

#### **INGREDIENTS:**

Chamomile Hydrosol, Witch hazel, Apple Cider Vinegar, Manuka Honey, Rosehip Oil, Jojoba Oil, Artichoke Leaf Extract, Vitamin E Oil, Proprietary Blend of Blue Tansy, Lavender and Rosemary Essential Oils.