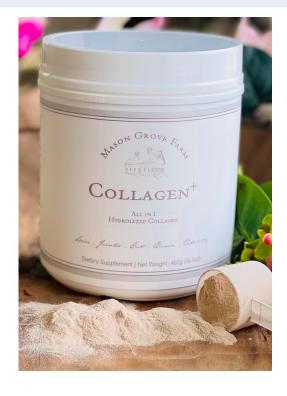

# COLLAGEN+ 16.3oz.

#### BY MASON GROVE FARM

# PRODUCT DESCRIPTION

ALL 5 COLLAGENS WITH OVER 35 PROPRIETARY INGREDIENTS

#### 30 DAY SUPPLY

Our collagen goes beyond the industry standard! This powerhouse product includes types I, II, III, IV & V, 11g of protein, full vitamin B-complex, probiotics, enzymes, mushroom adaptogens, and specific herbs to help balance your body from the inside out! Ingredients are known to help manage gut health, brain & mood, stress, hormones, skin & hair, inflammation, energy, and detoxification!

#### HOW TO USE:

Mix one scoop of collagen in the drink of your choice once daily.