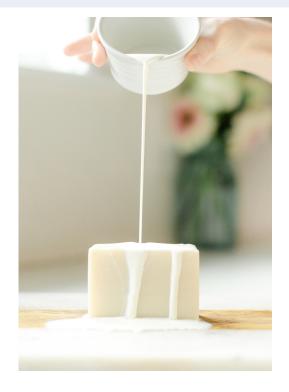

# GOAT MILK SOAP 4.50Z.

Lavender Spearmint

## PRODUCT DESCRIPTION

Our Goat Milk cleansing soap clarifies, calms, and balances while supporting your skin's natural biome. Leaving skin feeling clean and hydrated. This experience is so much more than you've ever experienced from a bar of soap. Be prepared to get lost in the luxurious creamy lather and skin loving properties of this wonder bar! Goat's milk and natural botanicals nourish and moisturize skin, lavender calms the mind and skin while the spearmint raises your spirit and nourishes dull skin. This botanical dynamic duo with natural butters & oils gives you a long-lasting brightness with a luxurious foaming lather that cleanses without stripping skin's moisture. Breathe in deep as you enjoy the calming scent of lavender!

#### **KEY BENEFITS:**

- Goat milk, rich in lactic acid & other vitamins and minerals is rich in fatty acids and cholesterol, which make up a large portion of the skin membrane. A lack of these components in your skin can lead to dryness and irritation.
- Great source of vitamin A, a fat-soluble vitamin shown to have anti-aging properties.
- Great for calming sensitive and breakout prone skin.
- Contains alpha-hydroxy acids which attach to dead skin cells and help them fall off naturally.
- A natural moisturizer that reduces the appearance of fine lines and wrinkles.
- Acts as a gentle, 100% natural cleanser.
- Helps to relieve redness and/or itching due to dryness..
- Natural & effective.
- Safe for all skin types.

#### **HOW TO USE:**

Morning and night wet bar and lather onto hands until it starts to foam. Gently massage your face and neck with your hands. Rinse with lukewarm water. (Use after cleansing oil in our dual process method)

#### **INGREDIENTS:**

Shea Butter (contains tree nuts), Tallow, Olive Oil, Coconut Oil, Goat Milk, Lavender & Spearmint Oils