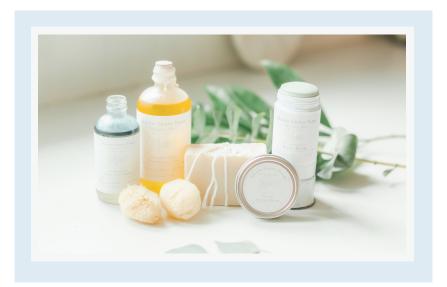

# Experience Farm to Skin Kit

## BY MASON GROVE FARM

## KIT DESCRIPTION

Pamper that beautiful face of yours with our Experience Farm to Skin Kit. You'll receive a collection of 8 products specially designed to help you attain and maintain a brighter, more smooth complexion!

#### EXPERIENCE FARM TO SKIN KIT

2 Goat Milk Soaps
2 Mineral Sea Sponges
Facial Hydration Balm
Gentle Cleansing Oil
Hydration Blue Body Balm
pH Balancing Blue Tansy Toner

See individual product flyers for descriptions, ingredients, and instructions on how to use the products.