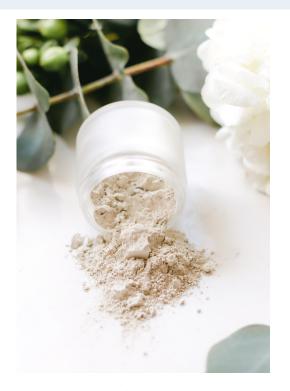

# VANILLA, MILK & HONEY CLAY MASQUE 20z.

#### BY MASON GROVE FARM

RETAIL: \$39 F&S: \$35.10 PARTNER: \$31.20

## PRODUCT DESCRIPTION

Indulge your senses with our transformative & perfectly clean Vanilla, Milk & Honey Clay Masque. Calm, detoxify, and illuminate your skin in just 10-15 minutes, 2-3 times per week. It smells so yummy you'll want to eat it!