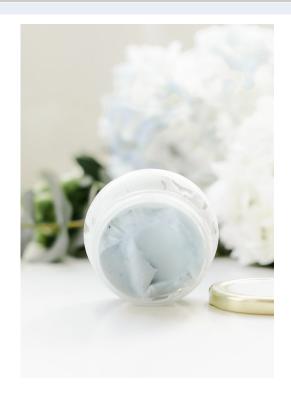

# Blue Dream Night Cream 30z.

# PRODUCT DESCRIPTION

Your skin will LOVE our whipped Blue Dream Night Cream! And who doesn't love whipped cream?! It features a combination of rich antioxidants, lipids, minerals, and vitamins specifically chosen to rejuvenate, nourish, guard & protect. Blue Dream has been formulated to melt into your skin for the utmost hydration, with the affect being a younger, softer, smoother looking result.

We scoured the world to find just the right key ingredients to combat chronically dull, sensitive, dry or breakout-prone skin! Hand made with key ingredients like skin-loving, natural East African Shea Butter as well as Franklin & Moroccan Chamomile, our night cream is just what you've been needing to make a difference you can see and feel. Take a few deep breaths as you apply to help soothe tension and stress.