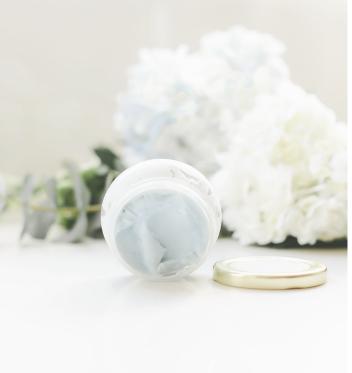

# Blue Dream Night Cream 30z.

# PRODUCT DESCRIPTION

Your skin will LOVE our whipped Blue Dream Night Cream! And who doesn't love whipped cream?! It features a combination of rich antioxidants, lipids, minerals, and vitamins specifically chosen to rejuvenate, nourish, guard & protect. Blue Dream has been formulated to melt into your skin for the utmost hydration, with the affect being a younger, softer, smoother looking result.